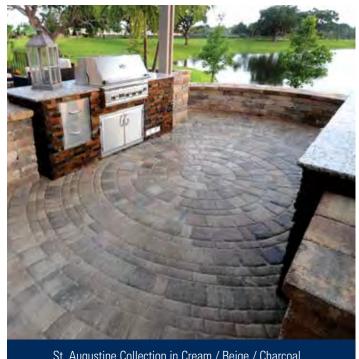

St. Augustine Collection: Castillo in White / Tan / Charcoal, Running Bond Pattern

New England & Coping in Cream / Beige / Charcoal, Random Pattern