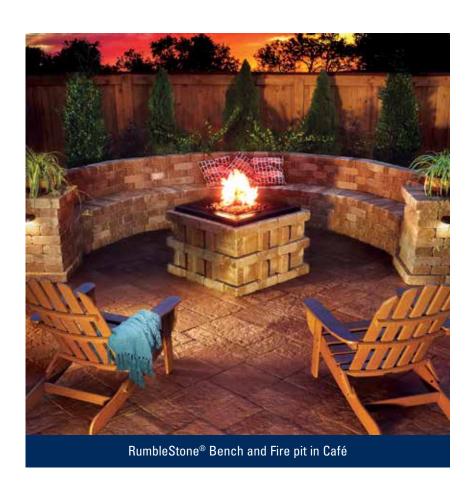

#### **RUMBLESTONE®**

Flagstone's innovative RumbleStone® provides a set of rustic building blocks for your outdoor hardscape projects. Simple to complex, large or small, the possibilities for creative expression are as far and wide as your imagination. The six tumbled RumbleStone® sizes modulate in all dimensions and can be assembled in a variety of configurations and orientations. In addition to simple running bond patterns, the stones can be easily stacked with insets, moved forward and backward, horizontally and vertically, for more aesthetically pleasing visual relief and texture. Also, the 3.5-inch base module works with common dimension lumber for benches and pergola posts. Stack'em up and bond with construction adhesive.

RUMBLESTONE® SQUARE 7" deep x 7" wide x 1 3/4" thick

RUMBLESTONE® MINI 7" deep x  $3\frac{1}{2}$ " wide x  $1\frac{3}{4}$ " thick

RUMBLESTONE® RECTANGLE 7" deep x 10 ½" wide x 1 ¾" thick

RUMBLESTONE® LARGE 7" deep x 10 ½" wide x 3 ½" thick

RUMBLESTONE® MEDIUM 7" deep x 7" wide x 3 ½" thick

RUMBLESTONE® TRAPEZOID
7" deep x 10 1/4" - 6 1/2" wide x 3 1/2" thick