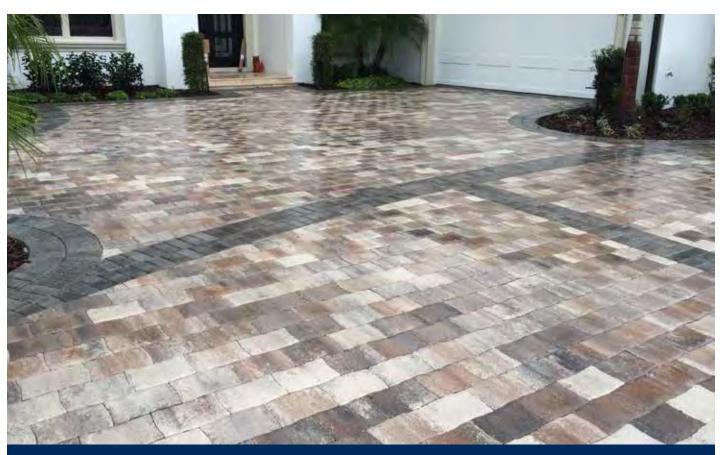

## ST. AUGUSTINE COLLECTION

Flagstone Pavers' St. Augustine Collection is a compilation of paver shapes that can be used individually or combined to create a true "Old City" look and feel. The uneven chamfered edges and curvatures to the individual pavers appear as true stones.

Circles and fans are included in this unique collection and denote Old World craftsmanship. They become the center of attention in a field of pavers, adding warmth and charm. The St. Augustine collection consists of the following paver shapes: