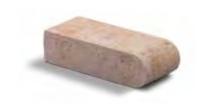

## **BULLNOSE COPING**

Used for pool coping or step coping during new applications and replacement applications.

Thickness: 60mm