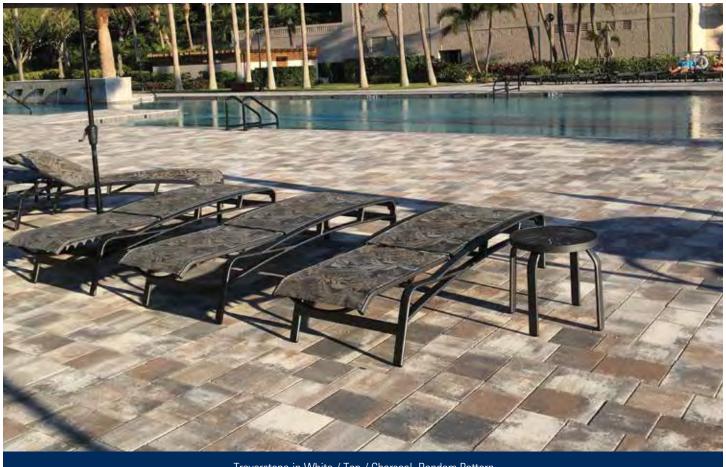

## TRAVERSTONE

Thickness: 30mm, 60mm

Softened edges create the natural look of weathered flagstone.

Traverstone in Cream / Orange / Pewter, Random Pattern

Traverstone in White / Tan / Charcoal, Random Pattern

**NOTICE OF LIMITED WARRANTY:** the terms of the Limited Warranty applicable to our products can be found at www.flagstonepavers.com or can be obtained by sending a written request to c/o FLAGSTONE PAVERS, 9070 Old Cobb Road, Brooksville, FL 34601.