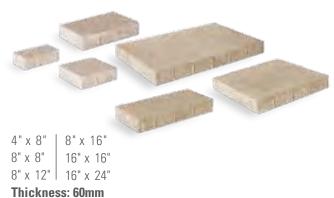

## CITYSTONE™ - Demi

4" x 8" 8" x 8" 8" x 12"

Thickness: 30mm, 60mm

CityStone - Demi in Cream / Orange / Pewter, Random Pattern

# $\mathsf{CITYSTONE}^\mathsf{\scriptscriptstyle\mathsf{TM}}$ - $\mathsf{Supra}$

8" x 16" 16" x 16" 16" x 24"

Thickness: 60mm