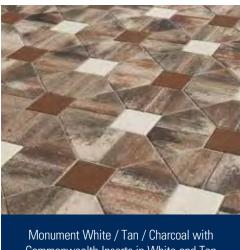

Supreme in Cream / Orange / Pewter, Running Bond Pattern

Commonwealth Inserts in White and Tan