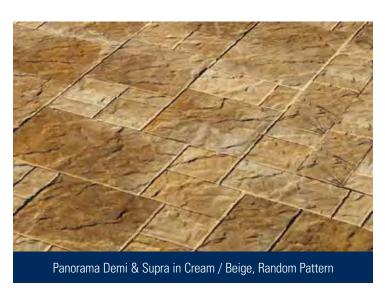

## PANORAMA™ - Supra

8" x 16" 16" x 16" 16" x 24"

Thickness: 60mm

Embossed surface gives a slate like appearance. Softened edges create the natural look of weathered flagstone.

Panorama - Supra in Willow, Random Pattern