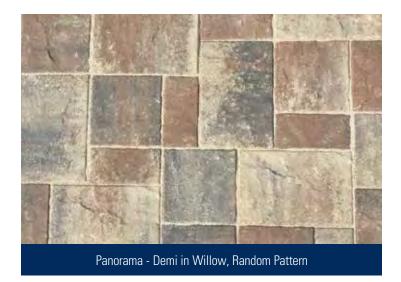

## PANORAMA™ - Supra

8" x 16" 16" x 16" 16" x 24"

Thickness: 60mm

Embossed surface gives a slate like appearance. Softened edges create the natural look of weathered flagstone.

Panorama - Supra in Willow, Random Pattern