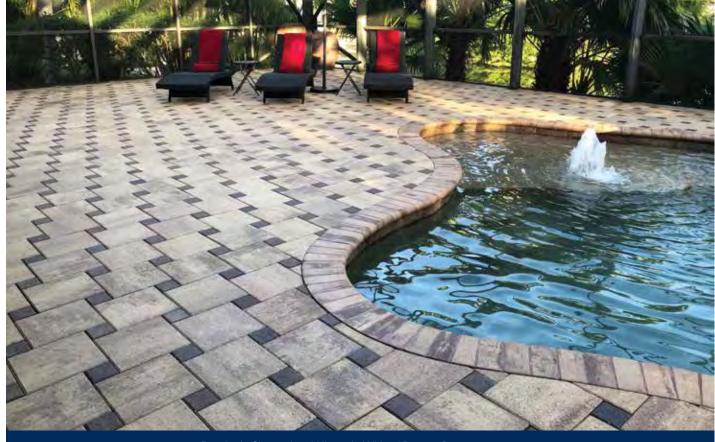

Supreme in Cream / Orange / Pewter, Running Bond Pattern

Commonwealth Inserts in White and Tan