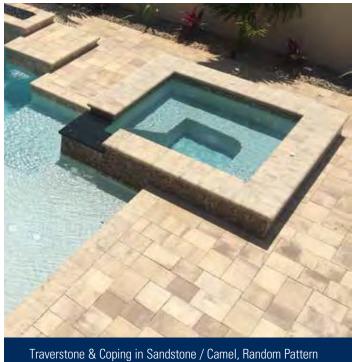

## TRAVERSTONE

Thickness: 30mm, 60mm

Softened edges create the natural look of weathered flagstone.

Traverstone in Cream / Orange / Pewter, Random Pattern