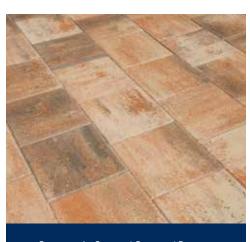

# GALLERY

Patriot in Sand / Tan, T-Pattern

Frontier in Charcoal and Liberty in White / Pewter, Pattern 6