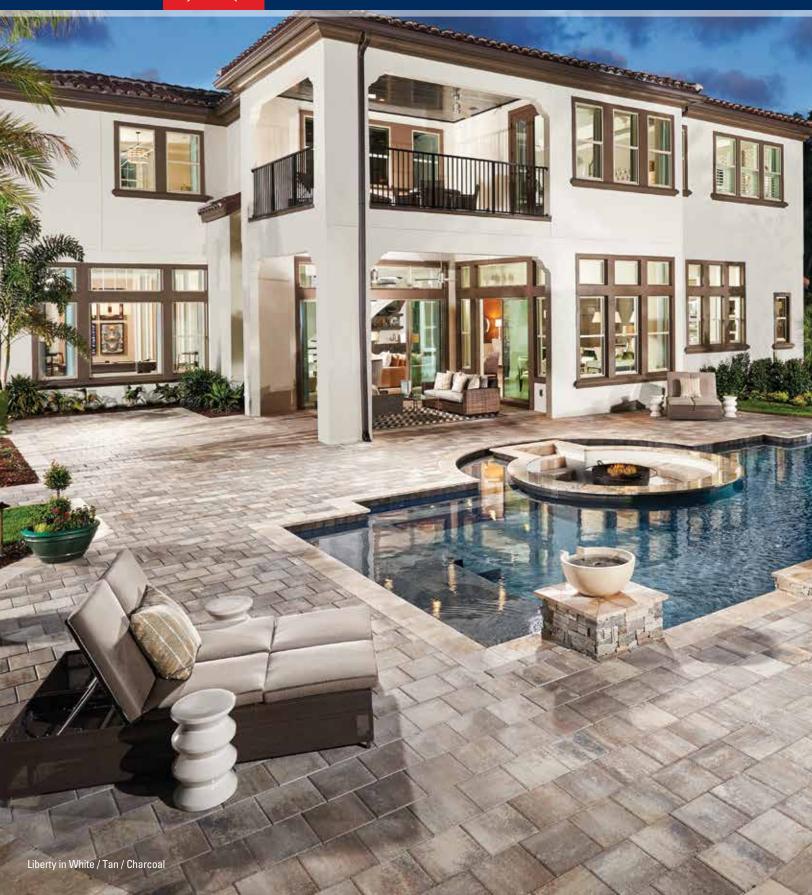

St. Augustine Collection: Castillo in White / Tan / Charcoal, Running Bond Pattern

New England & Coping in Cream / Beige / Charcoal, Random Pattern